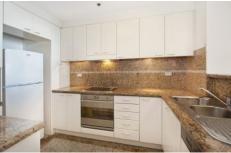

- Well presented 2 bedroom corner apartment sits high on level 37
- Open plan living & dining extends to the sunlit entertaining balcony
- Full brick construction; 2.7m ceiling
- Timber flooring throughout
- Master ensuite with windows
- Deluxe kitchen with granite top & stainless steel appliances
- Ducted air, internal laundry
- Full facilities which include heated pool, gymnasium,