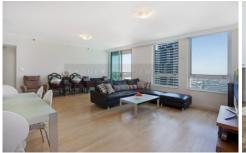

- Well presented 2 bedroom corner apartment sits high on level 37
- Open plan living & dining extends to the sunlit entertaining balcony
- Full brick construction; 2.7m ceiling
- Timber flooring throughout
- Master ensuite with windows
- Deluxe kitchen with granite top & stainless steel appliances
- Ducted air, internal laundry
- Full facilities which include heated pool, gymnasium,