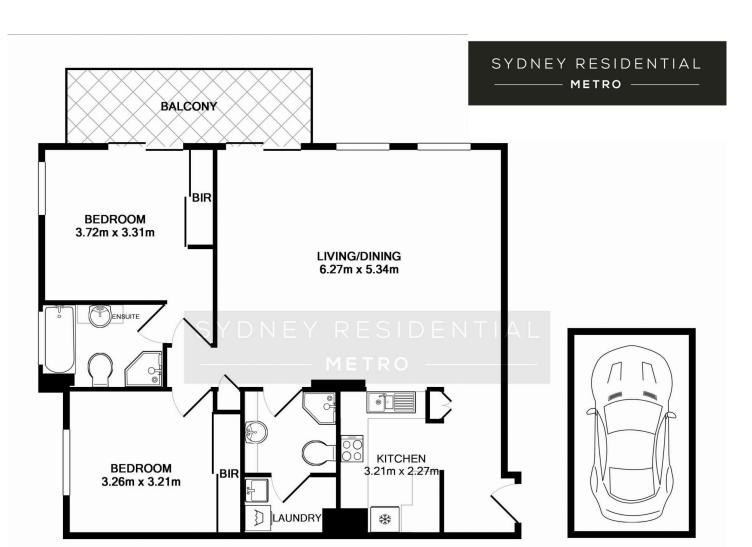

- Well presented 2 bedroom corner apartment sits high on level 37
- Open plan living & dining extends to the sunlit entertaining balcony
- Full brick construction; 2.7m ceiling
- Timber flooring throughout
- Master ensuite with windows
- Deluxe kitchen with granite top & stainless steel appliances
- Ducted air, internal laundry
- Full facilities which include heated pool, gymnasium,

2 📮 2 🔓 1 😭

**View**: https://www.srmetro.com.au/lease/nsw/sydney-cit y/sydney/residential/apartment/5717444

Peter Chen 02 9283 2832

APARTMENT APPROX. FLOOR AREA 93.0 SQ.M.

TOTAL APPROX. FLOOR AREA 108.0 SQ.M

Measurements are approximate. Not to Scale. For Illustrative purposes only. Produced by Open2View.com.au