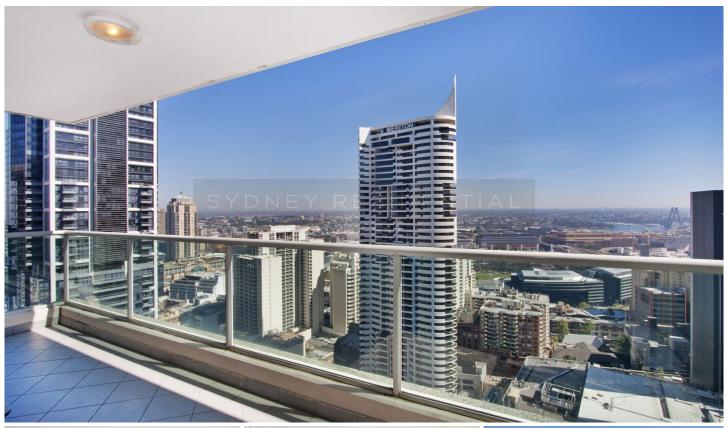

## Level 37/343 Pitt Street Sydney NSW

Positioned in the very heart of the city's famed entertainment district, 'Century Tower' is one of the most sought after residential buildings surrounded by an array of cafes, restaurants, theatre, shopping centres & all the great amenities city has to offer.

- Well presented 2 bedroom corner apartment sits high on level 37
- Open plan living & dining extends to the sunlit entertaining balcony
- Full brick construction; 2.7m ceiling
- Timber flooring throughout
- Master ensuite with windows
- Deluxe kitchen with granite top & stainless steel appliances
- Ducted air, internal laundry
- Full facilities which include heated pool, gymnasium,