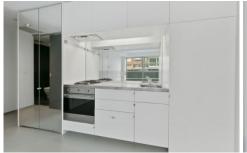

## 1 Francis Street Sydney NSW

Situated in the highly sought after 'Lumina' building with concierge, gym and security intercom access this light filled one bedroom apartment is moments from Hyde Park, the CBD, and trendy Darlinghurst eateries. Open plan living areas feature floor to ceiling glass providing natural light and a scenic outlook over Darlinghurst. A modern kitchen with quality appliances including gas cooking, dishwasher and internal laundry with dryer.

- Light filled open plan living with floor to ceiling windows
- Gallery kitchen with stainless steel Smeg appliances
- Mosaic tiled bathroom, internal laundry
- Well managed building with concierge service and gym facilities
- Footsteps to Hyde Park & stroll to heart of CBD