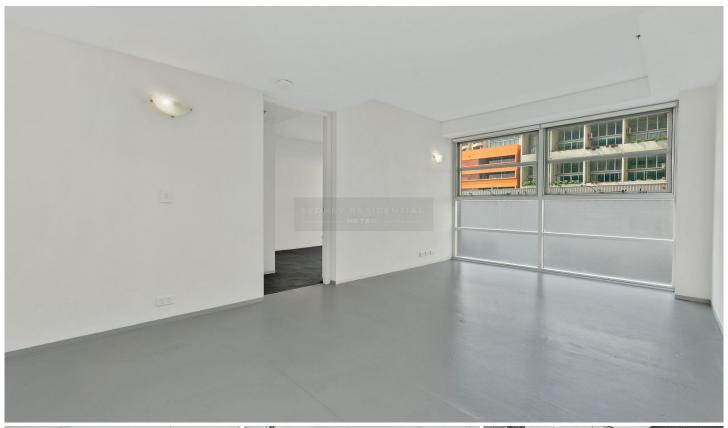

## 1 Francis Street Sydney NSW

Situated in the highly sought after 'Lumina' building with concierge, gym and security intercom access this light filled one bedroom apartment is moments from Hyde Park, the CBD, and trendy Darlinghurst eateries. Open plan living areas feature floor to ceiling glass providing natural light and a scenic outlook over Darlinghurst. A modern kitchen with quality appliances including gas cooking, dishwasher and internal laundry with dryer.

- Light filled open plan living with floor to ceiling windows
- Gallery kitchen with stainless steel Smeg appliances
- Mosaic tiled bathroom, internal laundry
- Well managed building with concierge service and gym facilities
- Footsteps to Hyde Park & stroll to heart of CBD