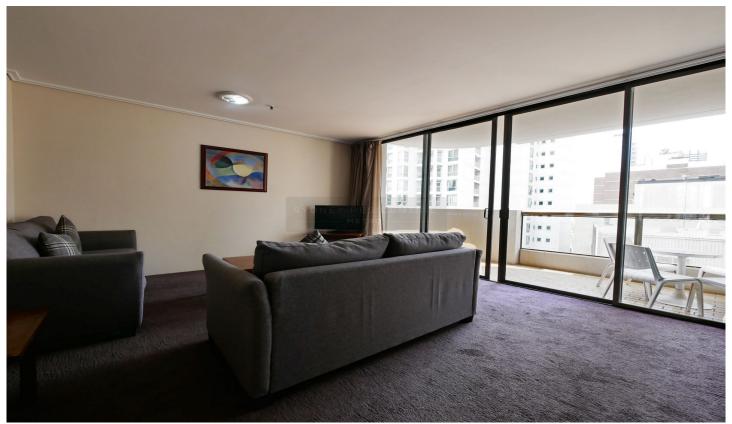

## 104/57 Liverpool Street Sydney NSW

Centrally and conveniently located within the heart of Sydney is this luxurious, tastefully furnished this updated two bedroom apartment offering city views from every room and located on the 10th floor of the well-established 'Waldorf Building'

## The property features:

- R/C Air Conditioning
- Updated Carpets Throughout
- Good Paint Condition Throughout
- Dishwasher
- Double Bedrooms, Main with Ensuite
- Built-in Wardrobes in both bedrooms

2 🔄 2 🖺 1 🗬