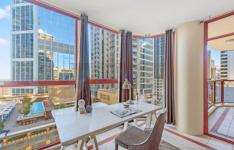

## **Property Features:**

- Over-sized living area
- R/C Ducted Air Conditioning
- Sun-room with separate Balcony
- Large Bedrooms Main with En-suite
- Separate Dining Area off Kitchen

2 🔄 2 🔓 1 😭

**View**: https://www.srmetro.com.au/lease/nsw/sydney-cit y/sydney/residential/apartment/5717438