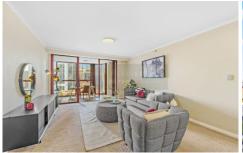

## **Property Features:**

- Over-sized living area
- R/C Ducted Air Conditioning
- Sun-room with separate Balcony
- Large Bedrooms Main with En-suite
- Separate Dining Area off Kitchen

2 🔄 2 🔓 1 😭

**View**: https://www.srmetro.com.au/lease/nsw/sydney-cit y/sydney/residential/apartment/5717438