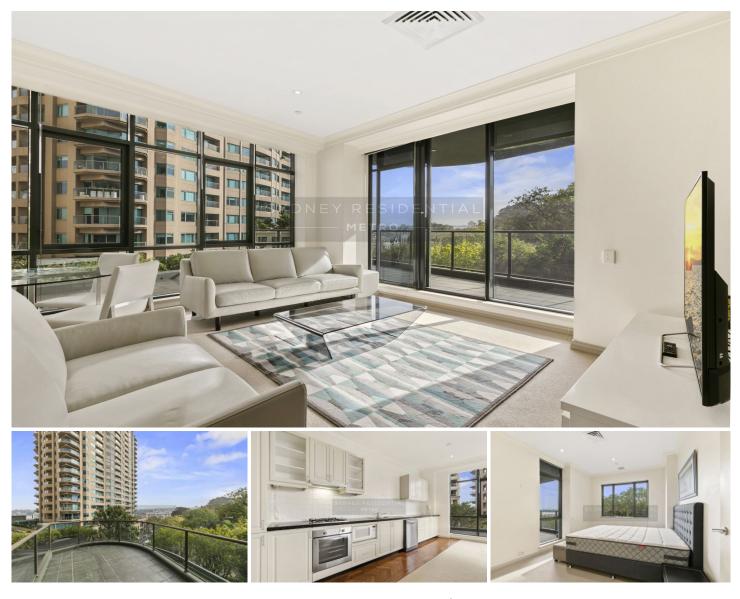

## Level 4/168 Kent Street Sydney NSW

Perfect North West corner of the well established residential complex, and embracing the spectacular views of the harbour, is this well maintained one bedroom apartment. It's just moments to the financial centre, barangaroo, cultural attractions, great dining and entertainment.

Open plan living dining leading to huge balcony Desirable corner position bathed in natural light Renovated bathroom integrated with laundry space Internal Laundry Ducted air conditioning, security parking 7/24 Security and concierge Fully facilities with private library Internal size including balcony; 85sqm