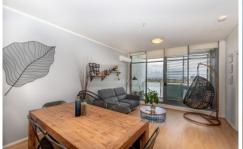

Key features of this home include:

- Spacious living/dining area with timber floor board throughout with spacious entertainers' balcony
- Good size of bedroom with build in wardrobe access to balcony
- Gallery style gas kitchen with fully equipped kitchen with caesar stone bench tops, gas cook top, microwave, oven and dishwasher
- Internal Laundry with tumble dryer