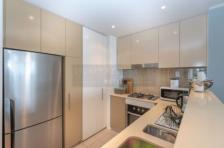

Key features of this home include:

- Spacious living/dining area with timber floor board throughout with spacious entertainers' balcony
- Good size of bedroom with build in wardrobe access to balcony
- Gallery style gas kitchen with fully equipped kitchen with caesar stone bench tops, gas cook top, microwave, oven and dishwasher
- Internal Laundry with tumble dryer