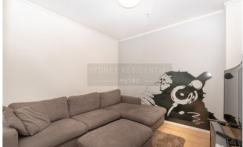

Key features of this home include:

- Spacious living/dining area with timber floor board throughout with spacious entertainers' balcony
- Good size of bedroom with build in wardrobe access to balcony
- Gallery style gas kitchen with fully equipped kitchen with caesar stone bench tops, gas cook top, microwave, oven and dishwasher
- Internal Laundry with tumble dryer