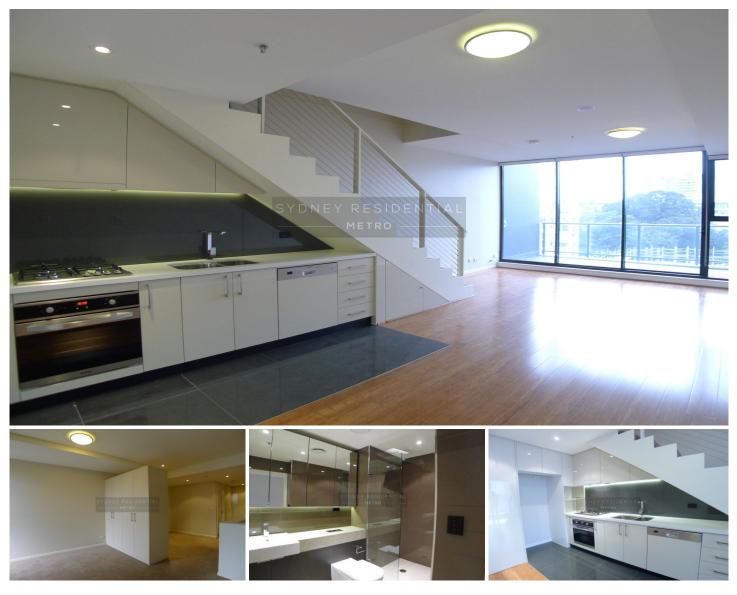

## Level 6/17 Joynton Avenue Zetland NSW

Located on the 6th floor is this superbly presented 1 bedroom apartment.

This property features:

- Spacious living & dining with timber flooring flow to balcony perfect for alfresco entertaining

- Gourmet kitchen with stone top and stainless steel appliances
- Double bedroom with built-in robes
- Designer bathroom
- Internal laundry
- Study area/ home office

Perfectly positioned and only moment to Moore Park Super centre, trendy cafes & restaurants, supermarkets and bus transports.