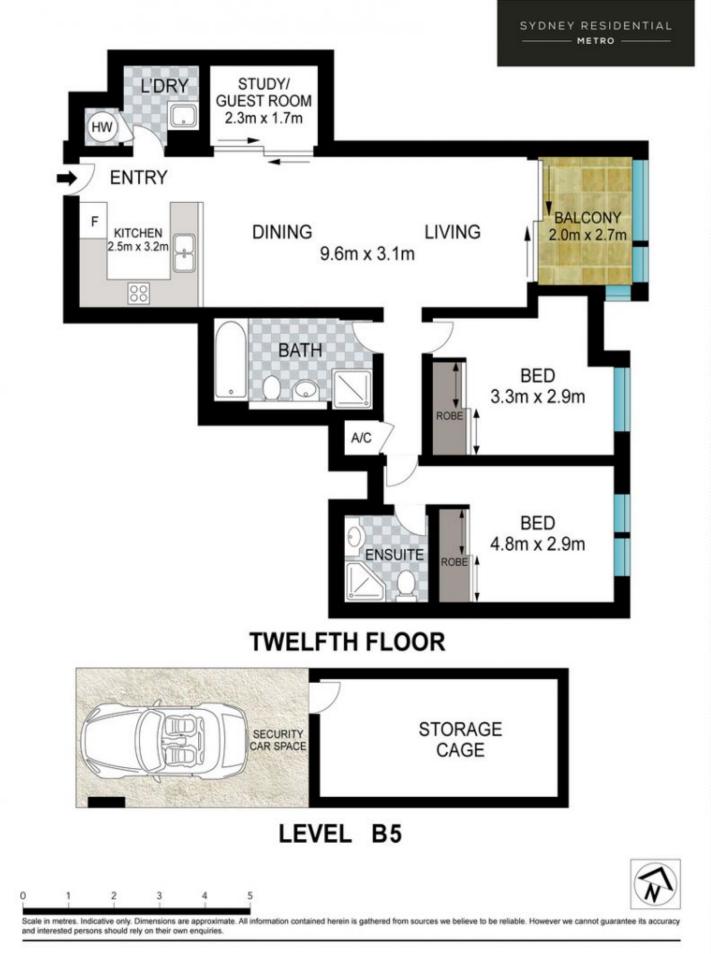

## A1207/339 Sussex Street Sydney NSW

Immersed in the vibrant city lifestyle, this impressive 2 bedroom plus study apartment is set within moments to Town Hall and World Square Shopping. Short stroll to Darling Harbour & cafes within easy reach, this superb location gives immediate access to the best Sydney has to offer.

- Well proportioned living and dining, enclosed balcony
- Double bedrooms, built-ins, master ensuite

- Deluxe kitchen equipped with stainless steel gas appliances

- Generous study/ potential guest accommodation
- Ducted air-conditioning, internal laundry
- Security carspace, 5 sqm separate lock-up storage