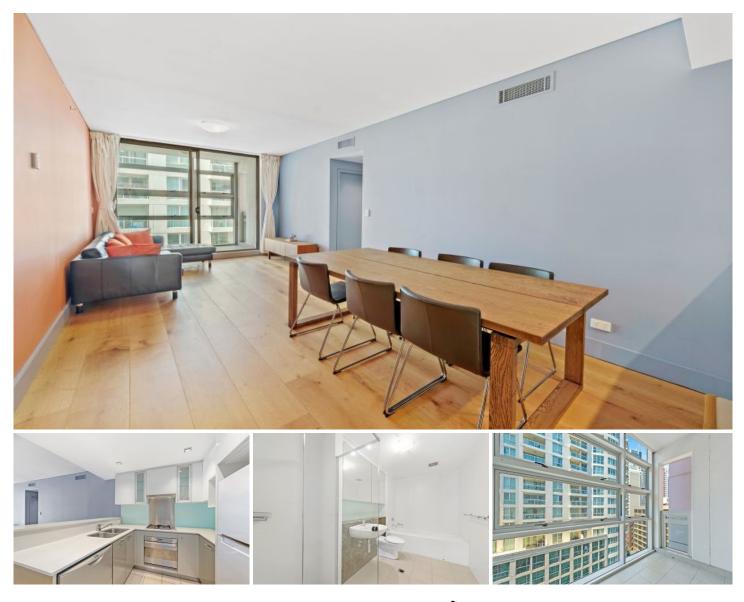

## A1207/339 Sussex Street Sydney NSW

Immersed in the vibrant city lifestyle, this impressive 2 bedroom plus study apartment is set within moments to Town Hall and World Square Shopping. Short stroll to Darling Harbour & cafes within easy reach, this superb location gives immediate access to the best Sydney has to offer.

- Well proportioned living and dining, enclosed balcony
- Double bedrooms, built-ins, master ensuite

- Deluxe kitchen equipped with stainless steel gas appliances

- Generous study/ potential guest accommodation
- Ducted air-conditioning, internal laundry
- Security carspace, 5 sqm separate lock-up storage