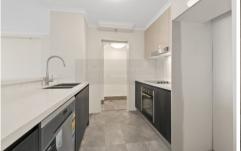

- New paint, new carpet & new blinds
- Open plan lounge & dining area lead to a sunroom
- Both bedrooms with built-in robes and master with renovated ensuite
- Exquisite island kitchen with splashback & stainless steel appliances
- Renovated internal laundry
- One valuable car space,
- Full use of facilities includes a heated swimming pool, gym, squash court......