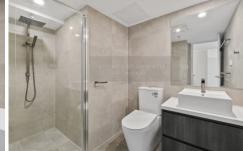

- New paint, new carpet & new blinds
- Open plan lounge & dining area lead to a sunroom
- Both bedrooms with built-in robes and master with renovated ensuite
- Exquisite island kitchen with splashback & stainless steel appliances
- Renovated internal laundry
- One valuable car space,
- Full use of facilities includes a heated swimming pool, gym, squash court......