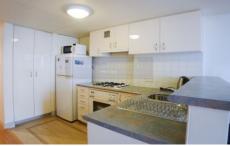

This property features:

- \* Light filled open plan living leading to balcony
- \* Gourmet kitchen with gas cooking
- \* Air conditioned
- \* Intercom access
- \* Modern bathroom with laundry facilities