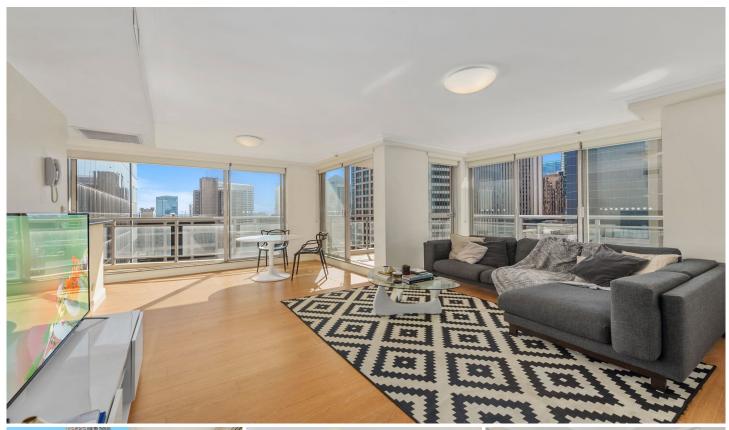

## Level 16/197 Castlereagh Street Sydney NSW

Boasting the north-facing wrap-around windows, this coveted well positioned 2 bedroom apartment is awash with open City light, and is just moments to Town Hall, Hyde Park, Pitt Street Mall and cultural attractions. It's an exceptional opportunity for an astute investment or ideal city retreat.

Desirable corner apartment with 3 different aspects Recently renovated with timber flooring throughout Bright and airy open plan living and dining Double bedrooms with built-ins, main with ensuite and Juliet balcony

Rare find two separate balconies off living area Functional main bathroom with double vanity and linen cover

Ducted air conditioning, 24 hour concierge Security car space

2 🗀 2 🔓 1 🗬

**View**: https://www.srmetro.com.au/lease/nsw/sydney-cit y/sydney/residential/apartment/5717417