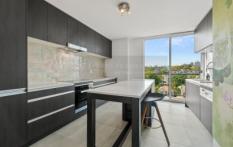

- Fully furnished apartment and ready to move in
- Open plan living/dining flows to a covered entertaining balcony, harbour vistas
- Chic extra-large contemporary eat-in kitchen, quality stainless appliances
- Master bedroom indulges in City and Harbour Bridge views with built-in robe and ensuite
- Study/home office with extra storage, internal laundry