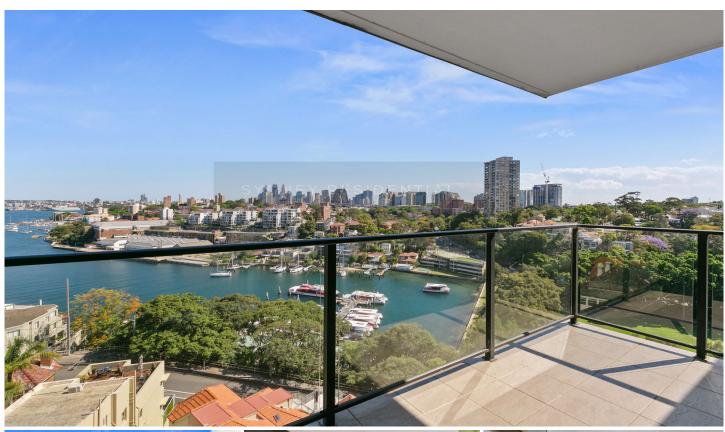

## Level 8/\*\*\*Deposit Kurraba Road Neutral Bay NSW

Set on the penthouse level of the extensively renovated "Nathan Towers" complex in the heart of Neutral Bay, this executive apartment offers a spacious light-filled layout with superb finishing along with magnificent harbour views.

- Fully furnished apartment and ready to move in
- Open plan living/dining flows to a covered entertaining balcony, harbour vistas
- Chic extra-large contemporary eat-in kitchen, quality stainless appliances
- Master bedroom indulges in City and Harbour Bridge views with built-in robe and ensuite
- Study/home office with extra storage, internal laundry