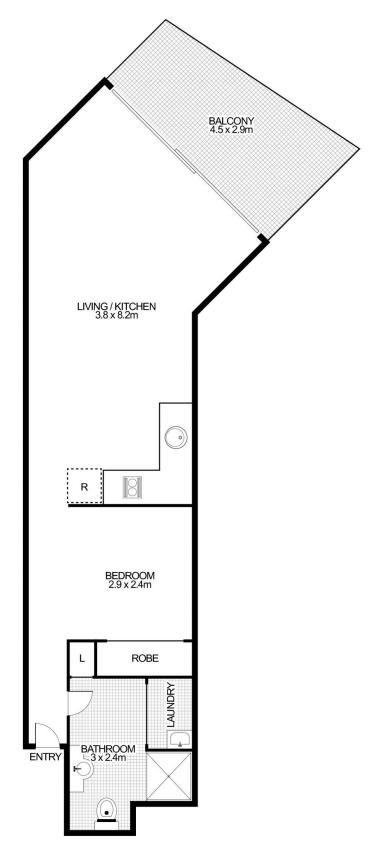

- \* A prime position in the prestige 'Aspect' residential tower
- \* Bright open plan design with sleek polished flooring
- \* Good sized balcony capturing vibrant cityscape outlooks
- \* Separate double bedroom with mirrored built-in wardrobe
- \* Well-appointed modern kitchen with gas cooking appliances
- \* On-site amenities includes a pool and gym

## 1 🚐 1 🚝

**View**: https://www.srmetro.com.au/sale/nsw/sydney-city/sydney/residential/apartment/5717413

Wilson Diec 02 9283 2832

**Bernard Tsang 02 9283 2832** 

This floor plan is intended as a guide only. Layout dimensions are approximate only. No representations or warranties of any nature whatsoever are given or intended. Any person using this information should rely on their own enquiries. Floor Plans by SURROUNDPIX.