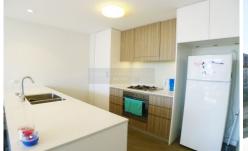

## This property features:

- Combined Living and Dining Area
- Stone Kitchen Benchtop
- Air Conditioning
- Large Balcony