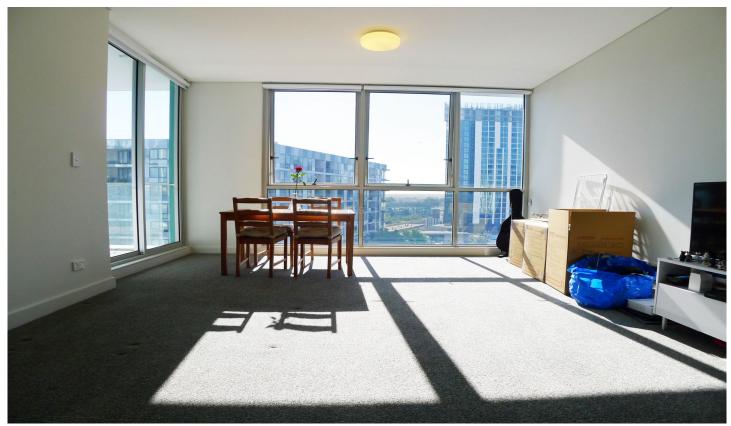

The apartment's open plan design enhances the spacious feeling and allows a large amount of light to fill the living space. The apartment is within walking distance to shops, restaurants and Wolli Creek trains station.

## This property features:

- Combined Living and Dining Area
- Stone Kitchen Benchtop
- Air Conditioning
- Large Balcony