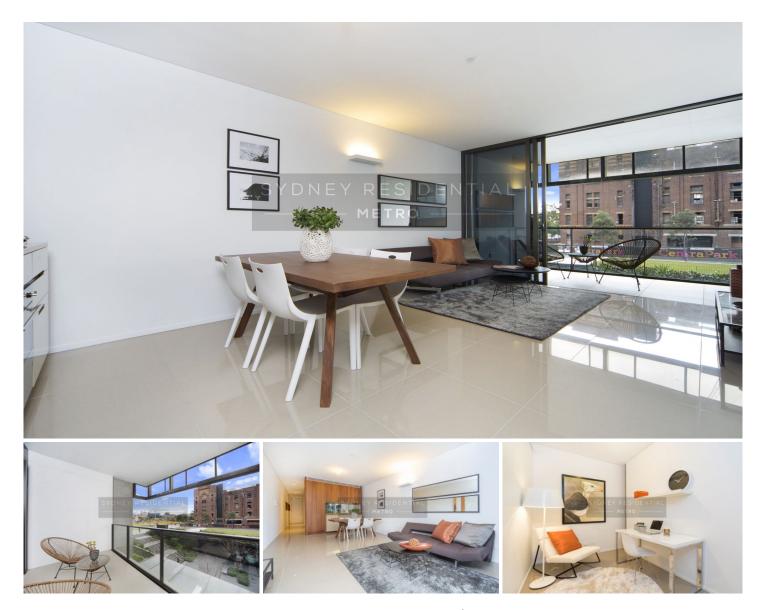

## **3 Park Lane Chippendale NSW**

Enjoying the coveted contemporary streamlined design, this recently completed luxury apartment exudes a perfect balance of aesthetics and practicality, warmth and clean minimalism; complemented by sleek and stylish finishes with bright open living area, it offers a great opportunity to enjoy a vibrant life style in an up and coming sought after location of Central Park.

## Partially furnished

Trendy 71sqm one bedrooms, plus study area Inviting lounge/dining flowing to sunny balcony Abundance of natural light creating a bright and fresh ambience Elegantly appointed kitchen with mirror flash back

Elegantly appointed kitchen with mirror flash back Stainless steel appliances and stone bench top Private direct street entrance with front yard Resort facilities, village style shopping & cafes