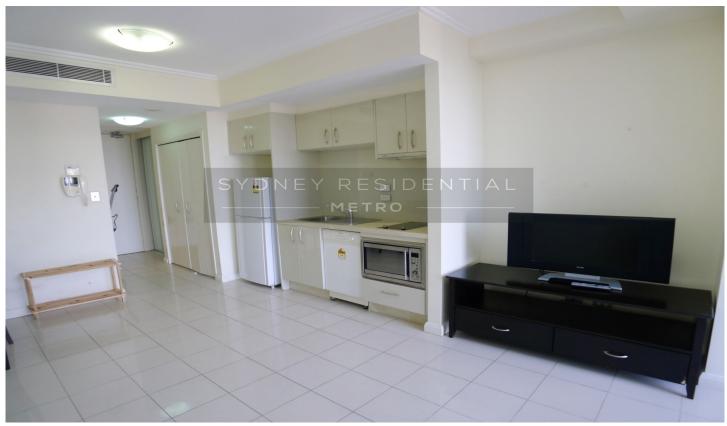

Set right in the vibrant heart of the CBD, with every conceivable amenity at its doorstep, this nicely presented studio apartment is positioned on high F/L 33

Property Feature;

- Open City view;
- Generous living area flows to large sunny balcony;
- Elegantly appointed kitchen with stainless steel appliances and granite bench top;

- the abundance of natural light creates a bright and fresh ambience;

- resort style facilities and 24 hour security.

-Internal laundry with dryer