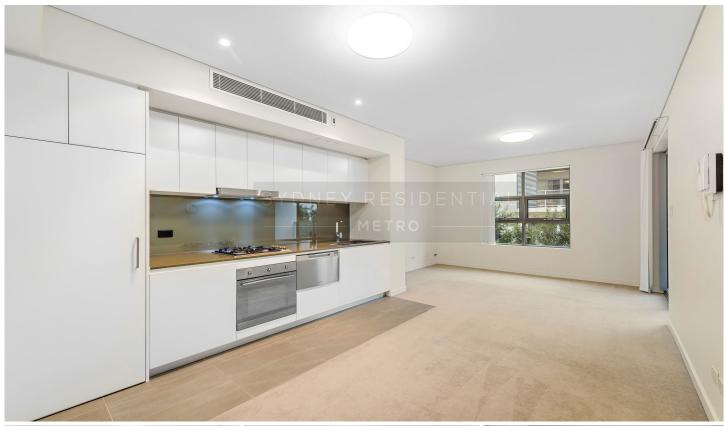

## Property Features;

- Designer gas kitchen with Caesarstone bench tops, and European appliances
- Ideal for the working executive
- Chic fully tiled master bathroom and ensuite featuring mirrored cabinets and a frameless glass shower screen
- Reverse cycle air conditioning
- Security access basement parking & Storage Cage
- Internal laundry with Dryer
- Floor to ceiling sliding glass doors
- It's just moments to the Lane Cove village, transport links to CBD, schools, Lane Cove National Park, Chatswood Golf Course, and many more cultural attractions other amenities.
- Walking distance to public transport