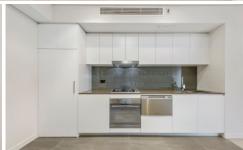

## Property Features;

- Designer gas kitchen with Caesarstone bench tops, and European appliances
- Ideal for the working executive
- Chic fully tiled master bathroom and ensuite featuring mirrored cabinets and a frameless glass shower screen
- Reverse cycle air conditioning
- Security access basement parking & Storage Cage
- Internal laundry with Dryer
- Floor to ceiling sliding glass doors
- It's just moments to the Lane Cove village, transport links to CBD, schools, Lane Cove National Park, Chatswood Golf Course, and many more cultural attractions other amenities.
- Walking distance to public transport