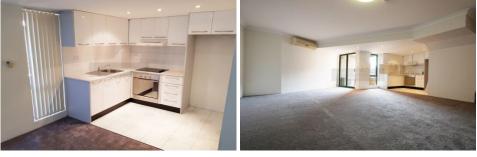

## Features:

- New blinds being installed throughout
- New carpet installed throughout
- Freshly Painted throughout
- New Vanity in Bathroom
- Combined living/dining area leading to balcony
- R/C Air Conditioning Downstairs
- Open and spacious kitchen
- Internal laundry