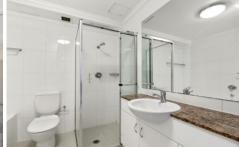

## Level 10/298 Sussex Street Sydney NSW

This apartment features a good sized bedroom with a mirrored built-in wardrobe. The modern bathroom features a separate shower and bath. Ducted air conditioning and internal laundry with dryer.

## Features:

- Open kitchen with gas cooking
- Open plan living area leads to balcony
- Modern bathroom
- Internal laundry
- Security carspace
- Double glazed windows
- Air-conditioning