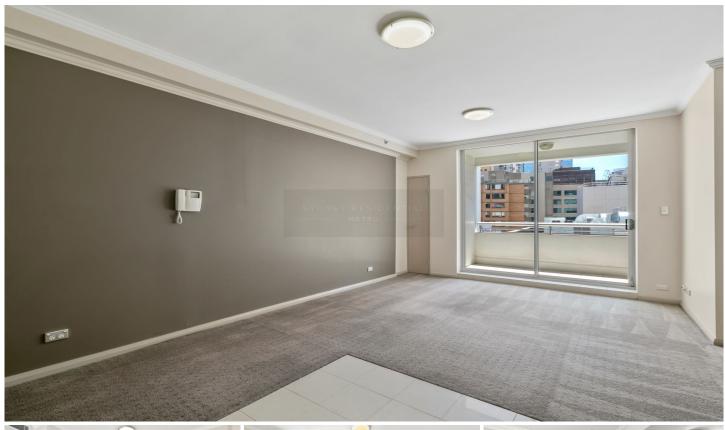

## Features:

- Open kitchen with gas cooking
- Open plan living area leads to balcony
- Modern bathroom
- Internal laundry
- Security carspace
- Double glazed windows
- Air-conditioning