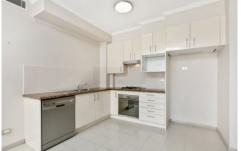

## Features:

- Open kitchen with gas cooking
- Open plan living area leads to balcony
- Modern bathroom
- Internal laundry
- Security carspace
- Double glazed windows
- Air-conditioning