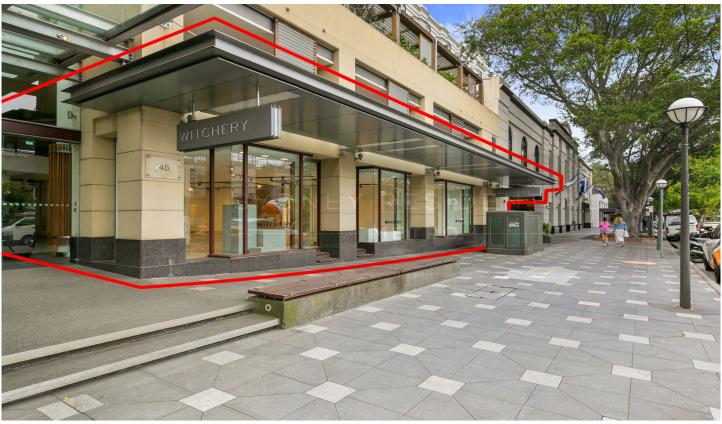

## Level Grd flo/45 Cross Street Double Bay NSW

Located in the heart of the Double Bay village, steps from Intercontinental Hotel, local cafes & restaurants in one of Sydney's most distinguished retail hubs.

Offered with the existing fit-out in place with this impressive open plan space featureing a prominent street frontage to Cross Street. Ideal for any retail or showroom user (subject to council approval)

- Internal area of 210sqm\* (approximately)
- Incredible street frontage with floor to ceiling windows exposure
- Open plan layout with excellent natural light
- Surrounded by restaurants, cafes and bars
- Located in one of Sydney's most tightly held markets
- Onsite parking available