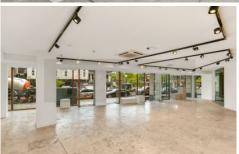

Offered with the existing fit-out in place with this impressive open plan space featureing a prominent street frontage to Cross Street. Ideal for any retail or showroom user (subject to council approval)

- Internal area of 210sqm\* (approximately)
- Incredible street frontage with floor to ceiling windows exposure
- Open plan layout with excellent natural light
- Surrounded by restaurants, cafes and bars
- Located in one of Sydney's most tightly held markets
- Onsite parking available