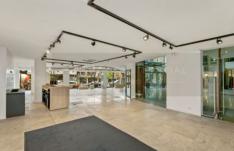

Offered with the existing fit-out in place with this impressive open plan space featureing a prominent street frontage to Cross Street. Ideal for any retail or showroom user (subject to council approval)

- Internal area of 210sqm\* (approximately)
- Incredible street frontage with floor to ceiling windows exposure
- Open plan layout with excellent natural light
- Surrounded by restaurants, cafes and bars
- Located in one of Sydney's most tightly held markets
- Onsite parking available