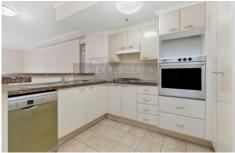

## Property Features;

- Timber floorboard through out
- Open plan living /dining area floating to the balcony enjoying the pleasant garden outlook
- Spacious double size bedrooms with large built in robes master ensuite with full bath
- Double glazed windows in both bedrooms
- Deluxe stainless steel kitchen with granite bench top
- Large internal laundry