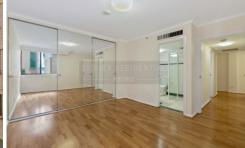

## Property Features;

- Timber floorboard through out
- Open plan living /dining area floating to the balcony enjoying the pleasant garden outlook
- Spacious double size bedrooms with large built in robes master ensuite with full bath
- Double glazed windows in both bedrooms
- Deluxe stainless steel kitchen with granite bench top
- Large internal laundry