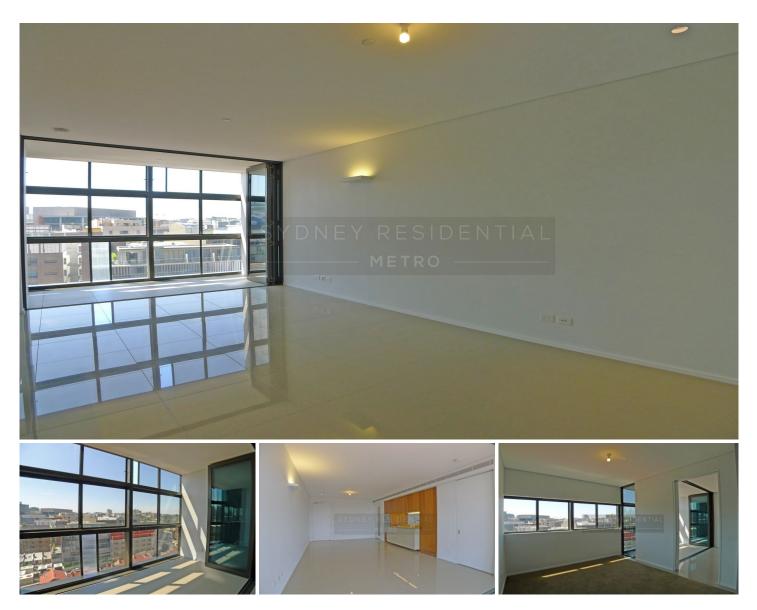

## Level 10/8 Park Lane Chippendale NSW

Stunning 1 bedroom plus study apartment designed by renowned architect Johnson Pilton Walker.

Rent includes both Gas & Electricity.

Features:

- Contemporary open plan living with tiled flooring
- Chic elegant kitchen with stainless steel gas appliances
- Designer bathroom
- Fully ducted air-conditioning
- Storage cage
- Security parking
- Wired for high definition TV & high speed broadband
- 24 hour security/concierge and access to a 25 metre swimming pool and gymnasium