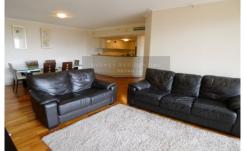

- 2 generous size bedrooms with built in robes (one with balcony access).
- Polished Timber Flooring throughout
- Open kitchen with gas cooking
- Combined living/dining area leading to balcony
- Internal Laundry & Air-conditioning
- Valuable security car space
- 24-Hour concierge/security service & intercom access