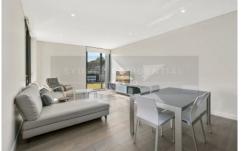

- Premium north east position, Park and Anzac bridge views
- Stylish interiors interplay light, space and functionality
- Full height glass offers seamless indoor/outdoor interaction
- Bespoke joinery, finishes and thoughtful design inclusions
- Stone crafted kitchen equipped with gas appliances
- Spacious master complete with built-ins, ensuite
- Chic bathroom showcases neutral light