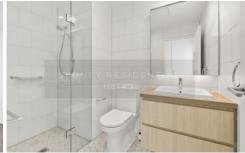

- Premium north east position, Park and Anzac bridge views
- Stylish interiors interplay light, space and functionality
- Full height glass offers seamless indoor/outdoor interaction
- Bespoke joinery, finishes and thoughtful design inclusions
- Stone crafted kitchen equipped with gas appliances
- Spacious master complete with built-ins, ensuite
- Chic bathroom showcases neutral light