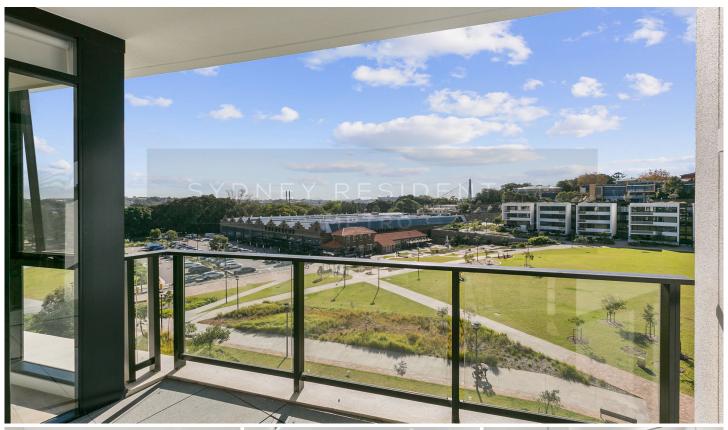

## Level 5/159 Ross Street Glebe NSW

Arguably one of the best positions in the development, this north east facing fifth floor apartment integrates its park front landscape with a visionary architectural design and expert craftsmanship. It's set within the Harold Park development with Park and Anzac bridge views surrounded by idyllic parks and moments to the harbour front.

- Premium north east position, Park and Anzac bridge views
- Stylish interiors interplay light, space and functionality
- Full height glass offers seamless indoor/outdoor interaction
- Bespoke joinery, finishes and thoughtful design inclusions
- Stone crafted kitchen equipped with gas appliances
- Spacious master complete with built-ins, ensuite
- Chic bathroom showcases neutral light