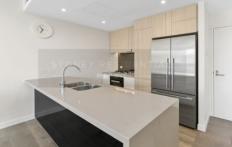

- Premium north east position, Park and Anzac bridge views
- Stylish interiors interplay light, space and functionality
- Full height glass offers seamless indoor/outdoor interaction
- Bespoke joinery, finishes and thoughtful design inclusions
- Stone crafted kitchen equipped with gas appliances
- Spacious master complete with built-ins, ensuite
- Chic bathroom showcases neutral light