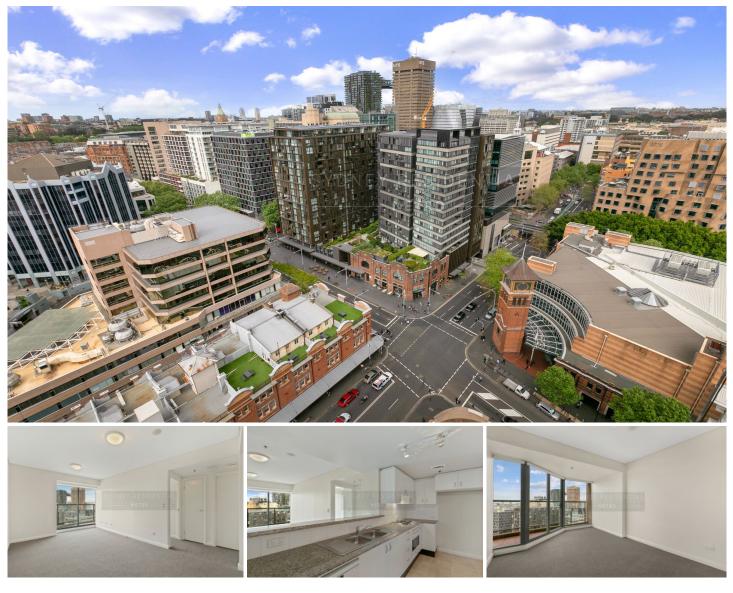

## Level 21/2 Quay Street Sydney NSW

Ideally located in one of city's most convenient locations with an easy stroll to Darling Harbour, restaurants, cafes & transport, this bright and airy apartment.

- Double bedroom with built-in wardrobe
- Near new laid carpet through out
- Open plan lounge and dining
- Balcony access from both bedroom & living area
- Granite kitchen with 'Smeg' gas appliances
- R/C air-conditioning, internal laundry
- 24 hr concierge, audio visual intercom

- Access to magnificent heated pool, tennis courts, barbecue area & jogging track

Everything that you need from city living is here at The Peak!

**View** : https://www.srmetro.com.au/lease/nsw/sydney-cit y/sydney/residential/apartment/5717394