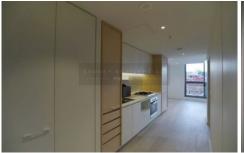

- Beautifully presented with timber flooring in the living area and carpet in

bedroom

- Magnificent kitchen with stone bench top & Miele stainless steel

appliances

1 🛌 1 📇

**View**: https://www.srmetro.com.au/lease/nsw/sydney-cit y/haymarket/residential/apartment/5717393