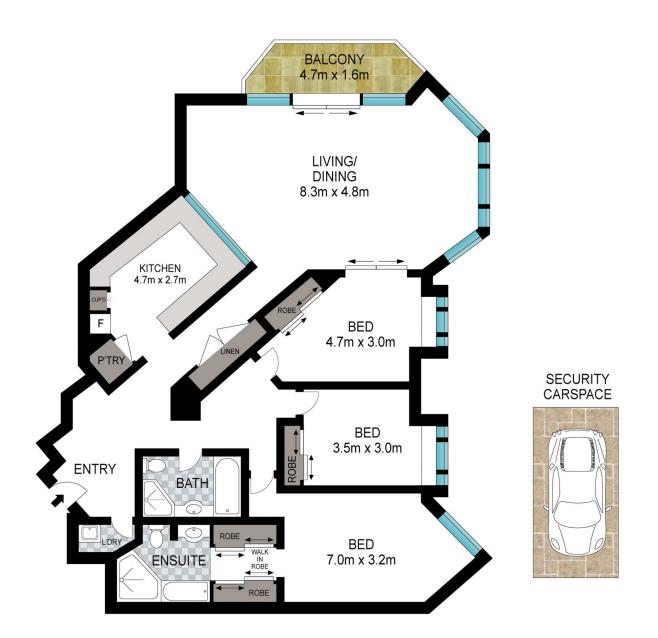

Approx. internal apartment and balcony area: 133sq.m. Approx. carspace area: 14sq.m. Approx. total area: 147sq.m.

Scale in metres. Indicative only. Dimensions are approximate. All information contained herein is gathered from sources we believe to be reliable. However we cannot guarantee its accuracy and interested persons should rely on their own enquiries.