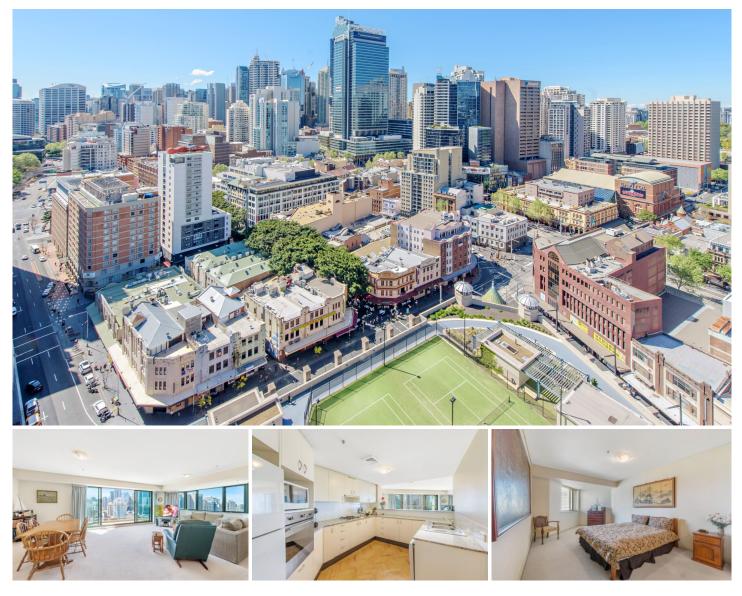

## 2702/2 Quay Street Sydney NSW

Capturing an awe-inspiring panorama with Sydney City taking centre stage, this well presented 3 bedroom apartment commands the premier North Eastern corner.

- Generous and ambient open plan living & dining area extends to sun-drenched balcony

- Flooded with streaming rays of northern sunshine

- Granite kitchen with 'Smeg' gas appliances & parquetry flooring

- All bedrooms with built-in robes and master ensuite
- R/C air conditioning, internal laundry
- Security carspace and 24/7 concierge service

- State of the art resort style facilities, heated pool, tennis courts, gym, BBQ area, jogging track & direct access to shopping centre