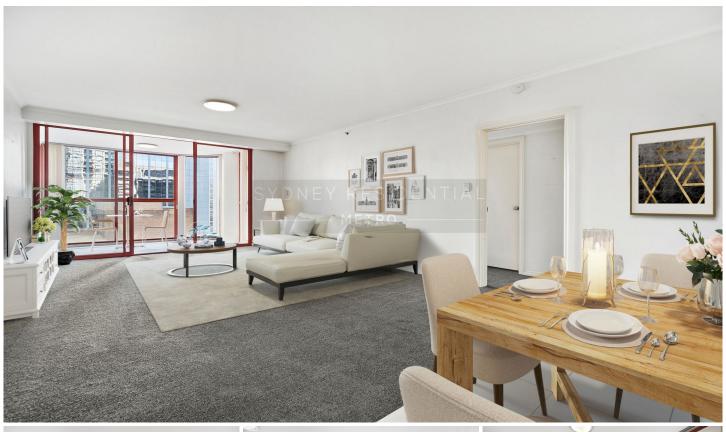

## Level 19/308 Pitt Street Sydney NSW

Located in a tightly held modern security enclave In "Princeton Apartment", this exceptionally spacious apartment offers a massive 112sqm of living spaces that epitomises a lifestyle of comfort with easy care and convenience. It occupies a trendy cosmopolitan locale with everything at your doorstep.

- \* Perfect N and NE aspects enjoying beautiful morning sun
- \* Much sought after corner position with only one common wall
- \* Bright & airy with 3 different aspects and Hype Park glimpse
- \* Private and exclusive only 4 lots on each floor
- \* Near new carpet
- \* 112sqm of living space drenched in natural light
- \* 2 bedrooms, 2 full bathrooms, large full glass winter garden or separate dining area plus balcony