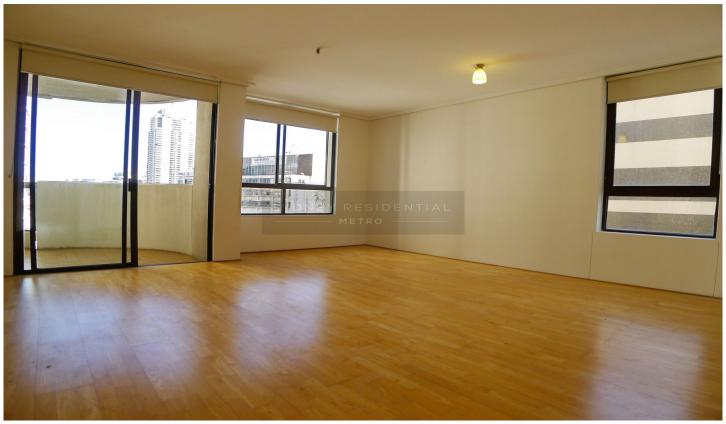

## 57 Liverpool Street Sydney NSW

Brilliantly positioned on the 8th floor is this beautifully presented 1 bedroom apartment with internal area of 72sqm and is only short stroll to the CBD, QVB and the vibrant nightlife of George Street. The Waldorf building features A Outdoor Heated pool, Sauna and Concierge service.

## Features consisting of:

- \* Large bedroom with built in robe, and access to balcony
- \* Timber flooring throughout
- \* Living/dining area with access to balcony
- \* Modern kitchen appliances Electric Cook top, Oven, and Range hood
- \* Intercom access
- \* Internal Laundry with Dryer
- \* Recently Painted with near new blinds throughout