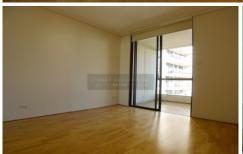

## 57 Liverpool Street Sydney NSW

Brilliantly positioned on the 8th floor is this beautifully presented 1 bedroom apartment with internal area of 72sqm and is only short stroll to the CBD, QVB and the vibrant nightlife of George Street. The Waldorf building features A Outdoor Heated pool, Sauna and Concierge service.

## Features consisting of:

- \* Large bedroom with built in robe, and access to balcony
- \* Timber flooring throughout
- \* Living/dining area with access to balcony
- \* Modern kitchen appliances Electric Cook top, Oven, and Range hood
- \* Intercom access
- \* Internal Laundry with Dryer
- \* Recently Painted with near new blinds throughout