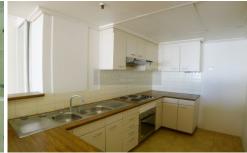

## Features consisting of:

- \* Large bedroom with built in robe, and access to balcony
- \* Timber flooring throughout
- \* Living/dining area with access to balcony
- \* Modern kitchen appliances Electric Cook top, Oven, and Range hood
- \* Intercom access
- \* Internal Laundry with Dryer
- \* Recently Painted with near new blinds throughout