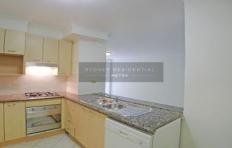

## Features:

- \* Double bedroom with built in robes
- \* Open plan living/dining area leading to balcony
- \* Modern kitchen with granite bench and s/s gas appliances
- \* Air conditioning
- \* Security carspace plus ample visitors parking
- \* Facilities includes indoor pool & gym