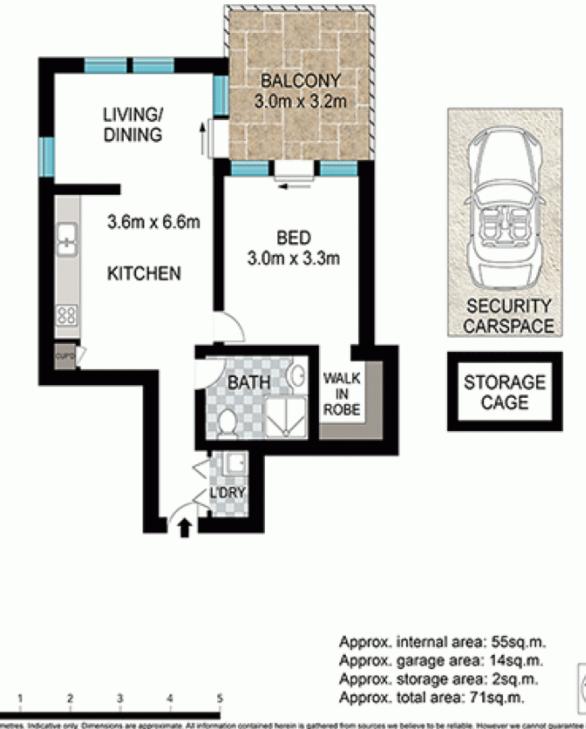

## 1 🛤 1 🚰 1 🚘

Building Size : 55 sqm Land Size

View

:71 sqm

: https://www.srmetro.com.au/sale/nsw/no rth-shore-lower/lane-cove/residential/ap artment/5717383

Paul Ding 02 9283 2832

SYDNEY RESIDENTIAL

Scale in metres. Indicative only: Dimensions are approxim and interested persons should rely on their own enquiries.