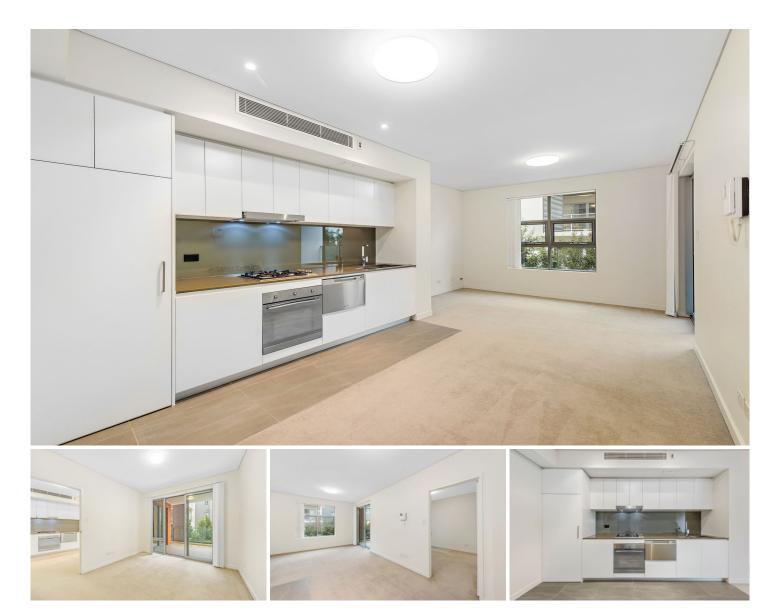

Charming well maintained boutique complex

North facing lounge, dining and living area

Generous double bedroom with built-in and access to balcony

Modern kitchen with stainless steel appliances and stone bench top

Split air conditioning and internal laundry

Secure car space & separated storage