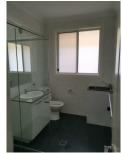

- Timber Flooring Throughout
- Modern Kitchen w/stone bench-top and Modern Appliances
- R/C Air Conditioning
- Renovated Bathroom with Internal Laundry
- Built-in wardrobes
- Small Courtyard Area
- Gas Cooktop
- Large Windows providing an abundance of natural light