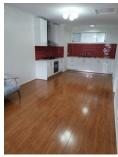

- Timber Flooring Throughout
- Modern Kitchen w/stone bench-top and Modern Appliances
- R/C Air Conditioning
- Renovated Bathroom with Internal Laundry
- Built-in wardrobes
- Small Courtyard Area
- Gas Cooktop
- Large Windows providing an abundance of natural light