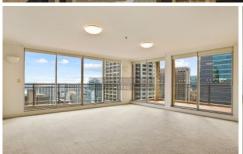

## Property features;

- New Paints, Carpets, Blinds & Light Fittings
- Spacious living and dining leading to large balcony
- Reverse cycle air-conditioning
- Open kitchen with gas cooking
- Internal laundry
- Intercom access
- 24 hour concierge and security service
- 2 car spaces (tandem)