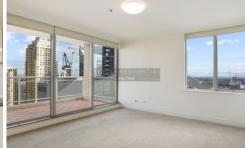

## Property features;

- New Paints, Carpets, Blinds & Light Fittings
- Spacious living and dining leading to large balcony
- Reverse cycle air-conditioning
- Open kitchen with gas cooking
- Internal laundry
- Intercom access
- 24 hour concierge and security service
- 2 car spaces (tandem)