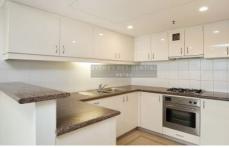

## Property features;

- New Paints, Carpets, Blinds & Light Fittings
- Spacious living and dining leading to large balcony
- Reverse cycle air-conditioning
- Open kitchen with gas cooking
- Internal laundry
- Intercom access
- 24 hour concierge and security service
- 2 car spaces (tandem)