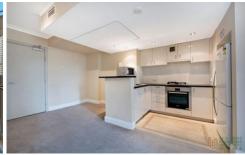

- \* Large bedroom with built in robes
- \* Gourmet kitchen with gas appliances
- \* Fully ducted air conditioning
- \* Open plan living/dining area lead to the balcony
- \* Internal laundry with dryer
- \* 24 hour concierge and security
- \* 2 minutes walk to Town Hall, stroll to QVB, David Jones, Hyde Park...