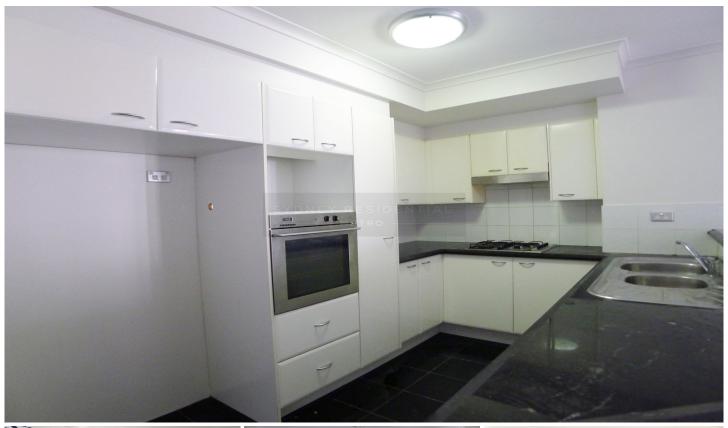

## Property Features;

- Spacious living area leading to sunlit balcony/sunroom
- 2 spacious bedrooms with built in robes
- 2 bathrooms (master w/ensuite)
- Separate kitchen with granite bench tops and gas cooking
- Internal laundry
- R/C Air Conditioning
- 1 Lock up Garage
- Intercom access and 24 hour concierge