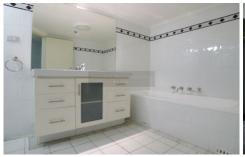

## Property Features;

- Spacious living area leading to sunlit balcony/sunroom
- 2 spacious bedrooms with built in robes
- 2 bathrooms (master w/ensuite)
- Separate kitchen with granite bench tops and gas cooking
- Internal laundry
- R/C Air Conditioning
- 1 Lock up Garage
- Intercom access and 24 hour concierge