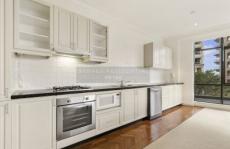

Open plan living dining leading to huge balcony Desirable corner position bathed in natural light Renovated bathroom integrated with laundry space Internal Laundry Ducted air conditioning, security parking 7/24 Security and concierge Fully facilities with private library Internal size including balcony; 85sqm