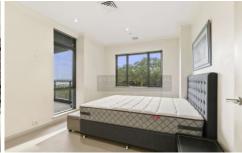

Open plan living dining leading to huge balcony Desirable corner position bathed in natural light Renovated bathroom integrated with laundry space Internal Laundry Ducted air conditioning, security parking 7/24 Security and concierge Fully facilities with private library Internal size including balcony; 85sqm