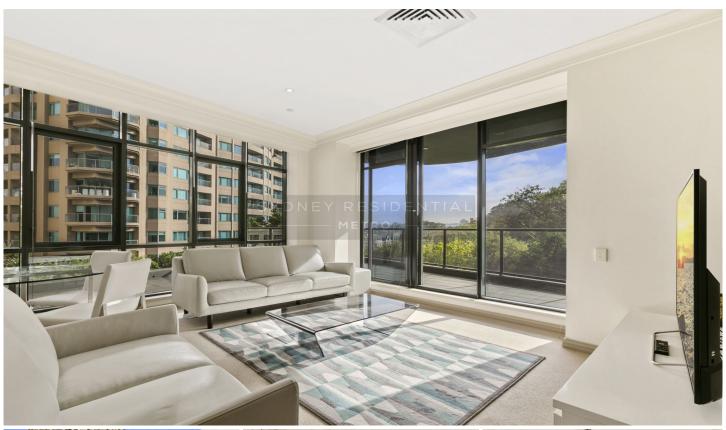

## Level 4/168 Kent Street Sydney NSW

Perfect North West corner of the well established residential complex, and embracing the spectacular views of the harbour, is this well maintained one bedroom apartment. It's just moments to the financial centre, barangaroo, cultural attractions, great dining and entertainment.

Open plan living dining leading to huge balcony Desirable corner position bathed in natural light Renovated bathroom integrated with laundry space Internal Laundry Ducted air conditioning, security parking 7/24 Security and concierge Fully facilities with private library Internal size including balcony; 85sqm