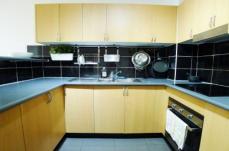

Stylish living areas are feature timber flooring. Gourmet kitchen with stainless steel appliances, ample storage and food preparation space.

## This property features:

- Near New Paint
- Near New timber flooring
- Modern Bathroom
- Kitchen with Modern appliances
- Open plan living area leading to balcony
- Internal laundry
- Built in robes
- Security Carspace