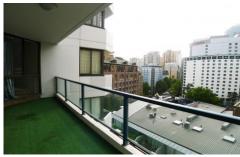

## This property features:

- Near New Paint
- Near New timber flooring
- Modern Bathroom
- Kitchen with Modern appliances
- Open plan living area leading to balcony
- Internal laundry
- Built in robes
- Security Carspace