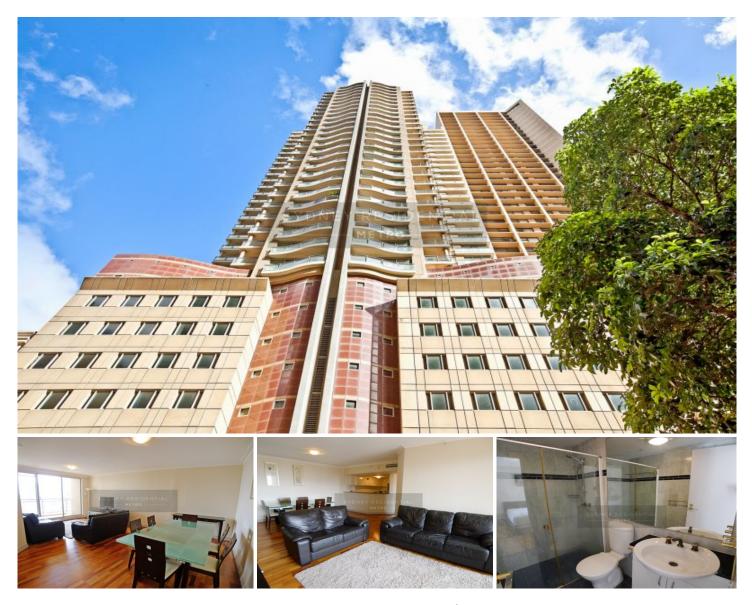

## Level 19/197 Castlereagh Street Sydney NSW

Located on level 19 of the acclaimed well-managed complex of Victoria Tower, this exceptionally large apartment presents a wonderfully convenient and affordable city address.

- 2 generous size bedrooms with built in robes (one with balcony access).

- Polished Timber Flooring throughout
- Open kitchen with gas cooking
- Combined living/dining area leading to balcony
- Internal Laundry & Air-conditioning
- Valuable security car space
- 24-Hour concierge/security service & intercom access

Ideally position only moments to Hyde Park, Town Hall, Chinatown, Darling Harbor & vibrant nightlife of George Street.

**View :** https://www.srmetro.com.au/lease/nsw/sydney-cit y/sydney/residential/apartment/5717366