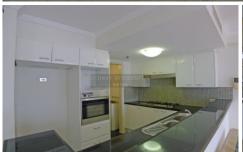

## Features:

- 2 generous size bedroom with built in robes
- Combined living/ dining area with open out to a full length balcony
- 2 bathrooms and guest powder room
- Open kitchen with 'Miele'appliances
- Internal laundry
- Impressive list of in-house facilities which include 24 hour concierge service, heated pool, gymnasium, sauna, spa & games room