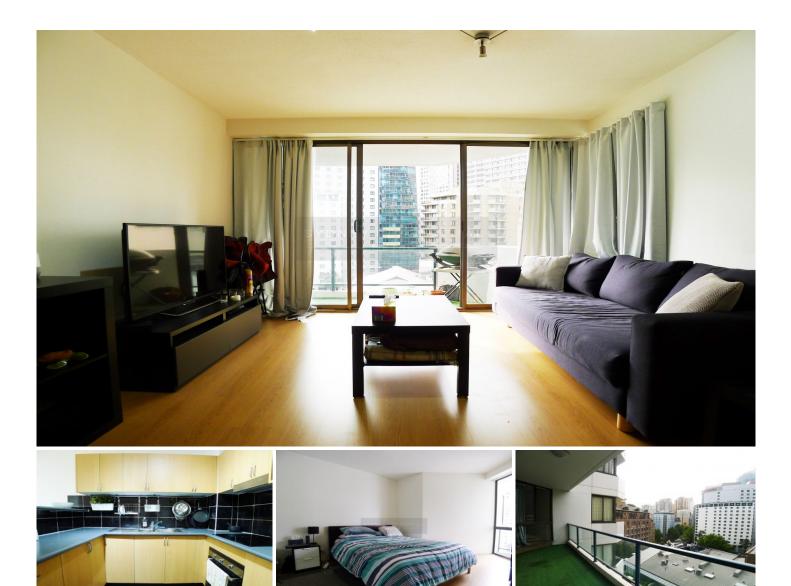

## Level 12/160 Goulburn Street Surry Hills NSW

Situated high within the prestigious Belvedere apartments this executive style two bedroom apartment boasts quality streamline interiors and quality finishes.

Stylish living areas are feature timber flooring. Gourmet kitchen with stainless steel appliances, ample storage and food preparation space.

This property features:

- Near New Paint
- Near New timber flooring
- Modern Bathroom
- Kitchen with Modern appliances
- Open plan living area leading to balcony
- Internal laundry
- Built in robes
- Security Carspace