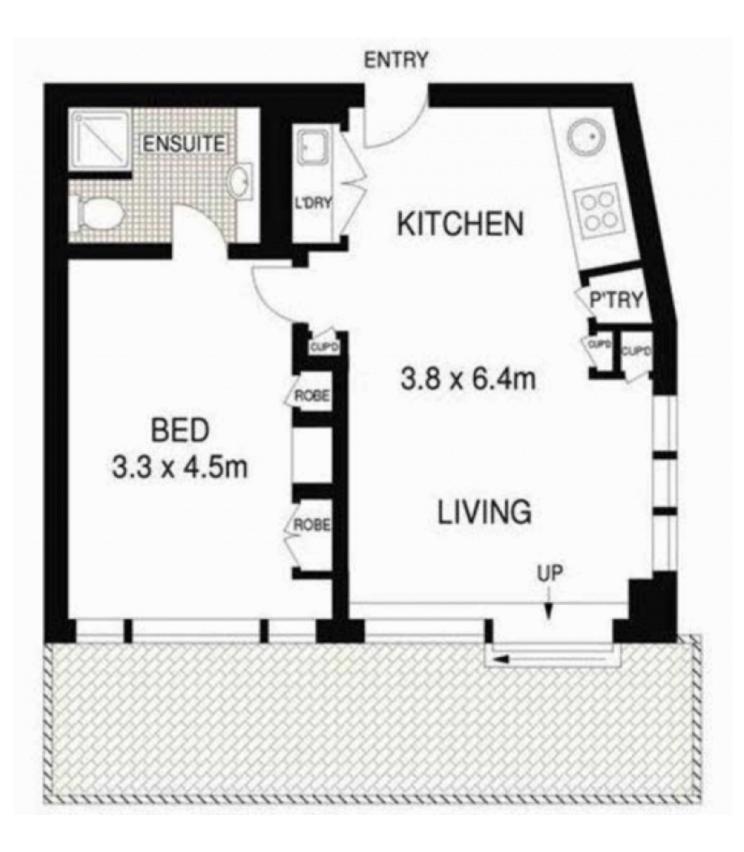

## Level 8/85 New South Head Road Edgecliff NSW

North facing one bedroom apartment positioned high on the 8th floor with stunning harbour views over Rushcutters Park in "Bayside". Offering modern practical living only moments to the C.Y.C and surrounding attractions, this apartment is perfect for inner city living.

Features include:

- Sundrenched living opening on to full width balcony with panoramic views overlooking the harbour.

- Timber flooring throughout lounge and bedroom

- Gas kitchen with stainless steel appliances, stone bench tops and dish drawer;

- Double bedroom with built-in wardrobe and balcony access

- Modern bathroom
- Internal laundry

View : https://www.srmetro.com.au/lease/nsw/eastern-s uburbs/edgecliff/residential/apartment/5717357

Cathryn Chen 02 9283 2832