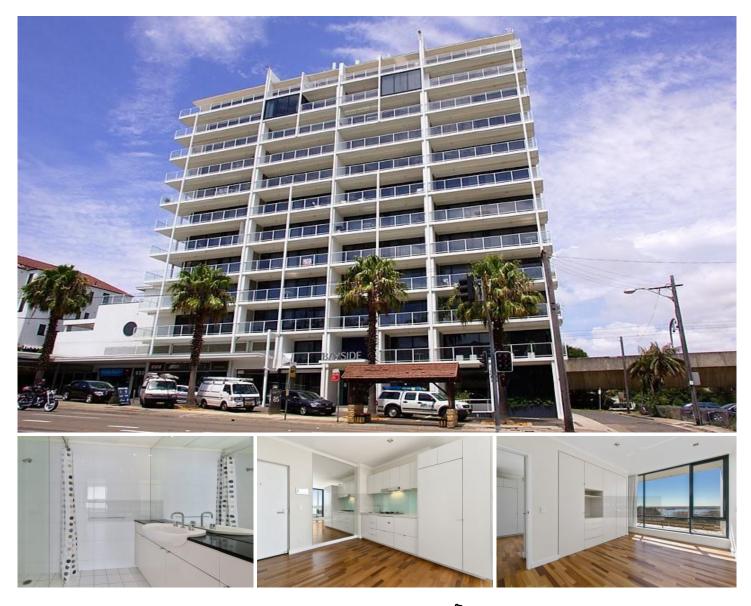

## Level 8/85 New South Head Road Edgecliff NSW

North facing one bedroom apartment positioned high on the 8th floor with stunning harbour views over Rushcutters Park in "Bayside". Offering modern practical living only moments to the C.Y.C and surrounding attractions, this apartment is perfect for inner city living.

Features include:

- Sundrenched living opening on to full width balcony with panoramic views overlooking the harbour.

- Timber flooring throughout lounge and bedroom

- Gas kitchen with stainless steel appliances, stone bench tops and dish drawer;

- Double bedroom with built-in wardrobe and balcony access

- Modern bathroom
- Internal laundry

View : https://www.srmetro.com.au/lease/nsw/eastern-s uburbs/edgecliff/residential/apartment/5717357

Cathryn Chen 02 9283 2832