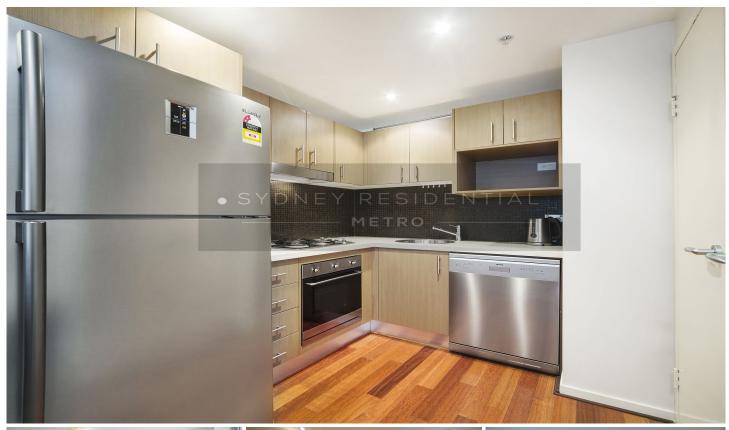

## Level 32/2 Cunningham Street Sydney NSW

This contemporary two bedroom one bathroom plus one guest powder room abode has balconies off the open plan living area and the main bedroom. City views, ducted reverse cycle air conditioning, secure basement parking.

- \* Set on level 32 of Aspect', a prestigious high security residential tower in the CBD
- \*One bathrooms plus one guest powder room; concealed internal laundry; ducted r/c air conditioning
- \* Open plan living area with Smeg gas kitchen