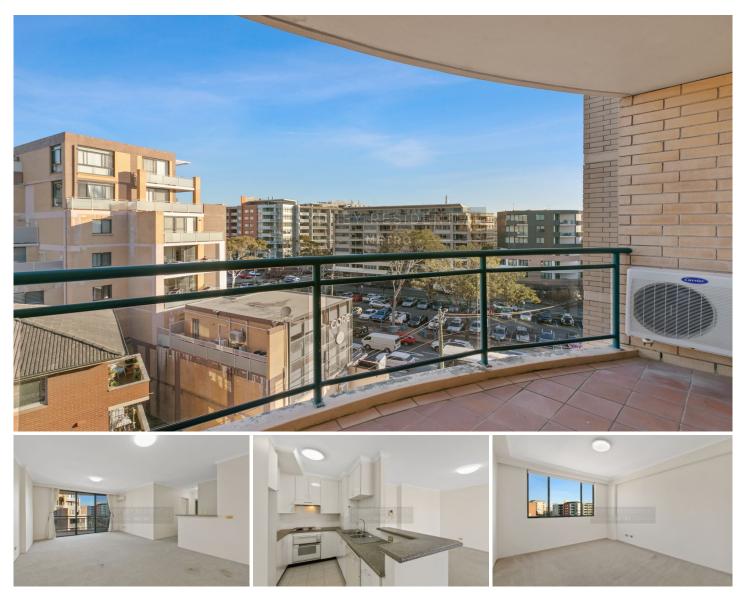

## Level 8/818 Anzac Parade Maroubra NSW

Alma Court located in the centre of Maroubra Junction with shops and cafes at the doorstep, this lovely apartment boasts an impeccable design, superior finishes with nice sun-drenched balcony. A superb prospect for downsizers, it is placed footsteps to all amenities.

Property Features;

- Contemporary open plan design with separate living/dining
- Modern kitchen with breakfast bar and gas cooking
- Oversized bedrooms with built-in robes
- Modern master ensuite/main bathroom with bath tub
- Intercom access
- Level lift access with shops and popular cafes at doorstep
- Secure basement parking plus separate storage cage
- Exclusive pool and gym within security complex