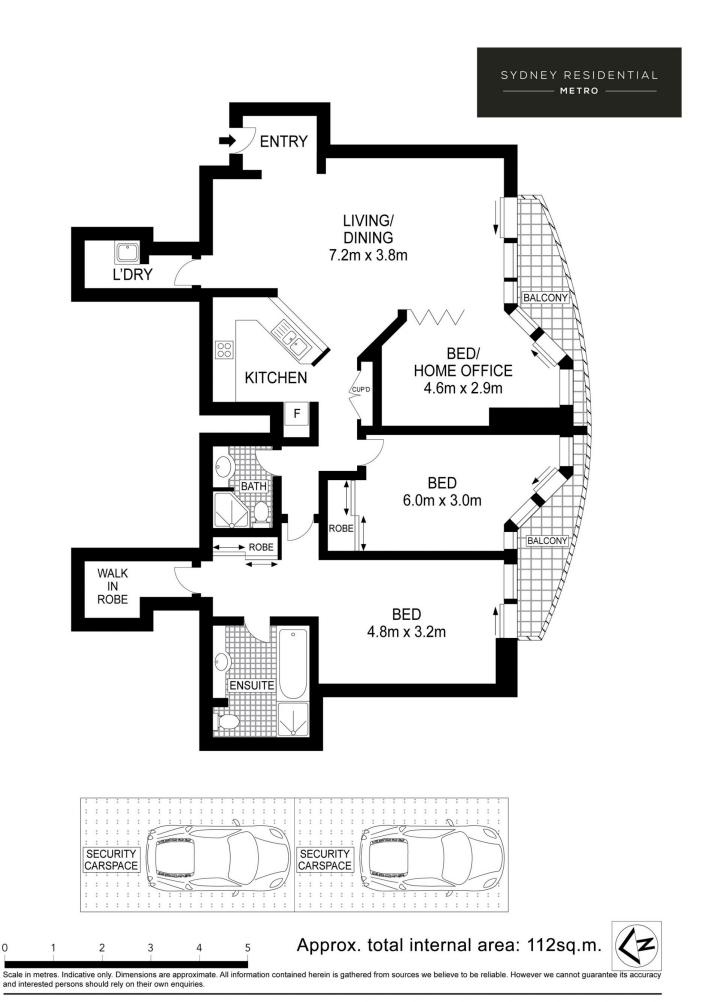

## 4206/2 Quay Street Sydney NSW

Superbly presented with panoramic views to Botany Bay, this 112sqm 3 bedroom apartment offers an exceptional home for those seeking modern city living or convenience in the heart of the city and literally metres from the all-new shopping retails & eateries in Darling Square.

- All major rooms with balcony access
- Master bedroom with ensuite and walk-in robes
- Timber flooring in living and dining area
- Internal laundry, R/C air-conditioning
- Visual intercom & 24 hr concierge service
- Security parking for 2 vehicles
- Direct access to shopping centre
- Resort facilities which include heated pool, tennis courts, jogging tracks

Strata levies: \$2,945.63pq

3 📭 2 🖺 2 🖨

Building Size : 112 sqm

View : https://www.srmetro.com.au/sale/nsw/sy

dney-city/sydney/residential/apartment/5

717351

**Bernard Tsang 02 9283 2832** 

Wilson Diec 02 9283 2832