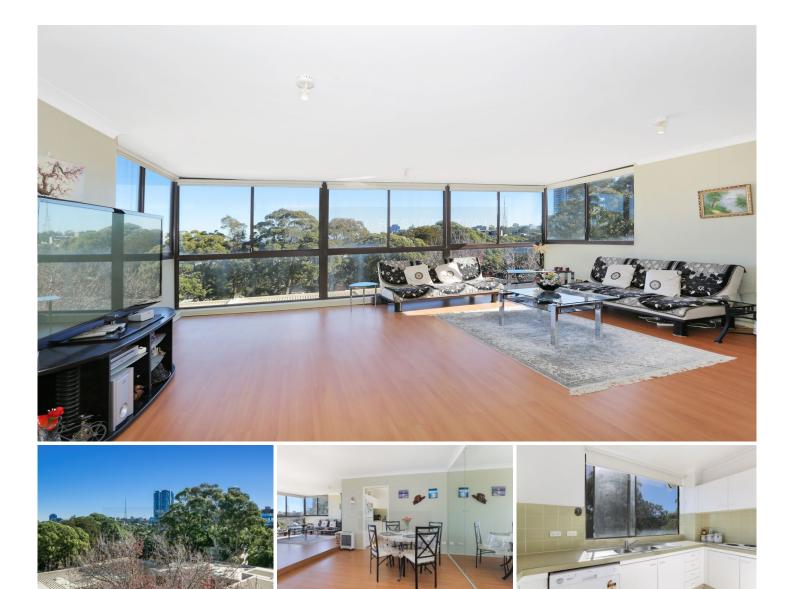

## 57/10-18 Hume Street Wollstonecraft NSW

Spacious proportions are always the key to comfort and this large-sized apartment delivers lots of room along with an elevated position that captures a tranquil leafy outlooks. Set in a well-maintained complex, it offers the best of both worlds for low-maintenance lifestyle seekers and smart investors because of its generous layout and excellent location that's a short walk to Crows Nest village, train stations, the up and coming Crows Nest Metro and express CBD buses. This unique property delivers the perfect Wollstonecraft package in a great position with everything you need at your fingertips.

\* Light and airy interiors feature a spacious open plan layout

\* Large floor-to-ceiling windows that maximise light and views

\* Two double-sized bedrooms are both fitted with built-in

View : https://www.srmetro.com.au/sale/nsw/north-shore -lower/wollstonecraft/residential/apartment/57173 39