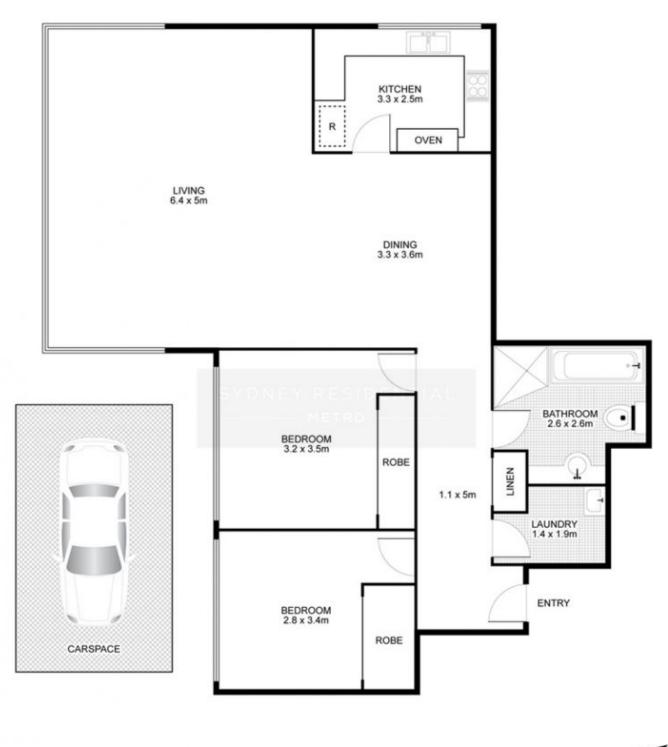

## 57/10 Hume Street, WOLLSTONECRAFT

This floor plan is intended as a guide only. Layout dimensions are approximate only. No representations or warranties of any nature whatsoever are given or intended. Any person using this information should rely on their own enquiries. Floor Plans by SURROUNDPIX.