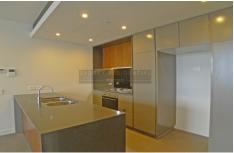

## Level 10/6 Ebsworth Street Zetland NSW

Situated on the level 10th floor in the near new Mirvac Development.

- Open plan, carpeted, living and dining area flowing onto balcony
- Set in the most sought after position in Green Square, short walk to the train station and Woolworths.
- Modern kitchen with stone benchtop and SMEG Applicance
- North East facing balcony with access from living area and master bedroom
- Large bedrooms with floor to ceiling built-in wardrobes
- Sleek bathrooms with plenty of storage, ensuite off master bedroom
- Internal laundry with dryer included
- Secure basement car space and storage cage included
- Ducted A/C, video intercom and NBN connectivity