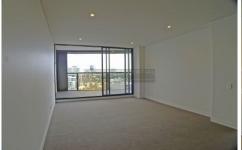

## Level 10/6 Ebsworth Street Zetland NSW

Situated on the level 10th floor in the near new Mirvac Development.

- Open plan, carpeted, living and dining area flowing onto balcony
- Set in the most sought after position in Green Square, short walk to the train station and Woolworths.
- Modern kitchen with stone benchtop and SMEG Applicance
- North East facing balcony with access from living area and master bedroom
- Large bedrooms with floor to ceiling built-in wardrobes
- Sleek bathrooms with plenty of storage, ensuite off master bedroom
- Internal laundry with dryer included
- Secure basement car space and storage cage included
- Ducted A/C, video intercom and NBN connectivity