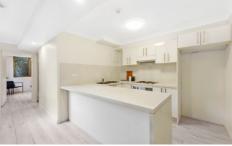

Desirable corner position with two aspects
East facing windows ensuring abundance of natural light
Recently refreshed with caesar stone kitchen bench top
Floating floor board throughout with two functional
balconies