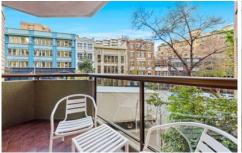

Desirable corner position with two aspects
East facing windows ensuring abundance of natural light
Recently refreshed with caesar stone kitchen bench top
Floating floor board throughout with two functional
balconies