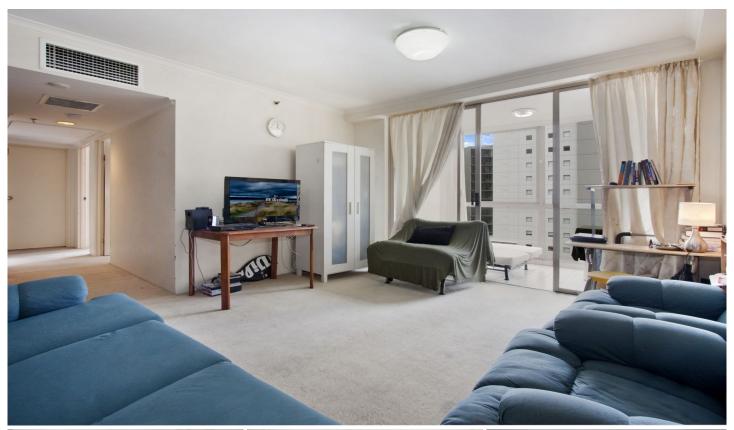

## Level 29/398 Pitt Street Sydney NSW

Conveniently located next to World Square and short distances to public transport, this 89sqm apartment located on level 29

## Property Features;

- 2 double bedrooms both with built-in robes
- Enormous open plan kitchen
- Spacious living & dining area open to sunroom/ enclosed balcony
- Modern tiled bathroom, separate laundry
- Central air-conditioning, 24hr security
- Indoor heated pool, squash court, gym, sauna & spa
- Extra large 21sqm lock-up garage with plenty of room for storage