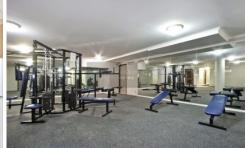

## Property Features;

- 2 double bedrooms both with built-in robes
- Enormous open plan kitchen
- Spacious living & dining area open to sunroom/ enclosed balcony
- Modern tiled bathroom, separate laundry
- Central air-conditioning, 24hr security
- Indoor heated pool, squash court, gym, sauna & spa
- Extra large 21sqm lock-up garage with plenty of room for storage