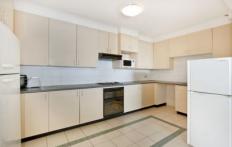

## Property Features;

- 2 double bedrooms both with built-in robes
- Enormous open plan kitchen
- Spacious living & dining area open to sunroom/ enclosed balcony
- Modern tiled bathroom, separate laundry
- Central air-conditioning, 24hr security
- Indoor heated pool, squash court, gym, sauna & spa
- Extra large 21sqm lock-up garage with plenty of room for storage