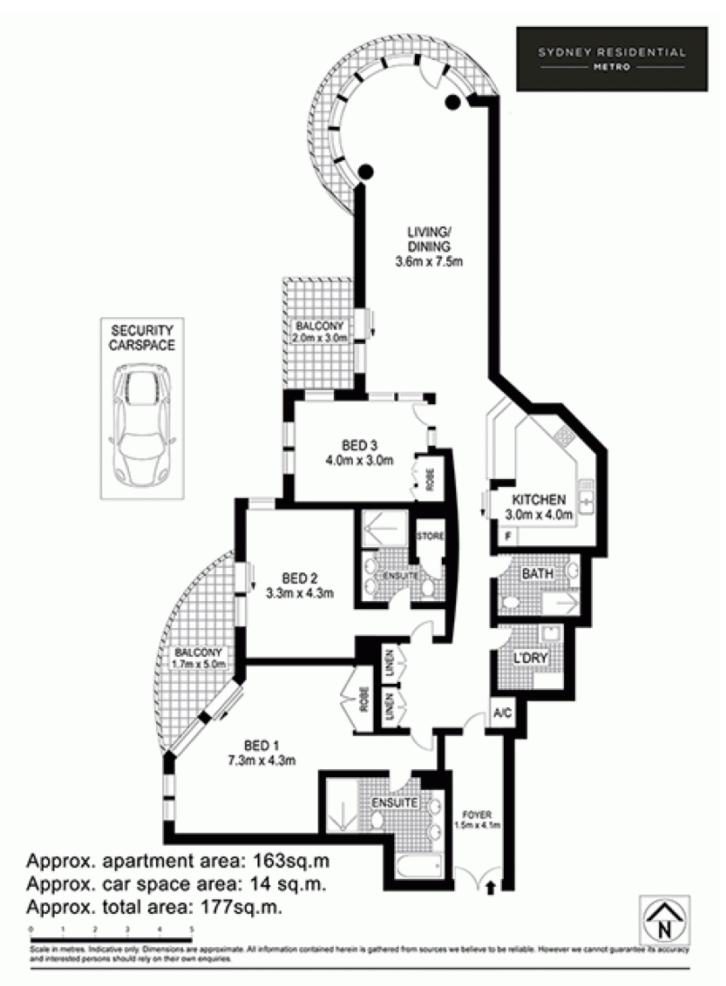

## Level 17/28 Harbour Street Sydney NSW

Embracing tranquil water, garden outlooks and cosmopolitan surrounds from its highset position, this exceptional 163sqm 3 bed 3 bath apartment is positioned in the very vibrant heart of the city's famed entertainment district, directly opposite Darling Harbour and a stroll to Chinatown or Town Hall station. It's nestled in a coveted established residence of Harbour Garden Tower and steps from an array of cafes, restaurants, shopping and all the great amenities City has to offer.

- R/C Air Conditioning
- Huge 163sqm of living space
- 3 large bedrooms two with ensuite bathrooms
- Private entrance hall way leading to a round open lounge
- Security car space
- Concierge and roof top pool facilities
- Timber Flooring throughout

## 3 📇 1 🚍

**Building Size**: 163 sqm **Land Size**: 177 sqm

View : https://v

: https://www.srmetro.com.au/lease/nsw/s ydney-city/sydney/residential/apartment/

5717288

Ben Murray 02 9283 2832