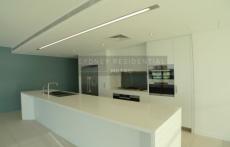

- Alfresco entertaining on an oversized terrace flows off living areas
- Well appointed kitchen with stone benchtop and De Dietrich gas appliances
- Floor tiles in living areas & carpets in bedrooms
- Private master bedroom wing
- Study alcove plus loads of cover space
- R/C air-conditioning
- Double security parking (side by side)
- With easy access to parkland, transport, restaurants & entertainment
- Recreational facilities include pool, gymnasium, steam