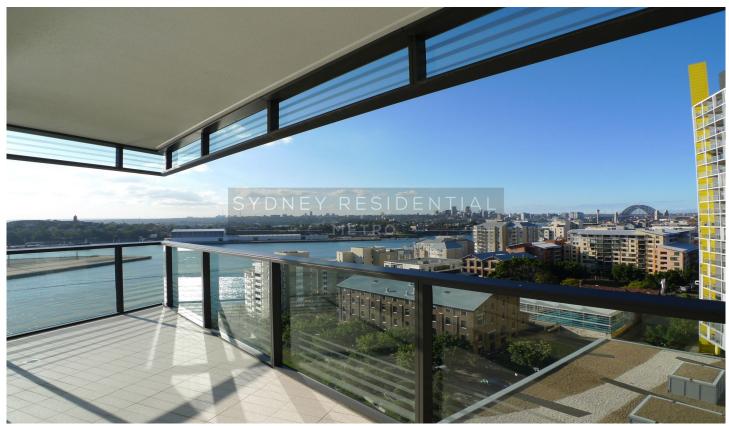

## Level 10/4 Distillery Drive Pyrmont NSW

Set in a sought after location is this elegant 3 bedroom apartment ideally positioned on the North-West corner, taking full advantage of an expansive Harbour & Bridge views.

- Alfresco entertaining on an oversized terrace flows off living areas
- Well appointed kitchen with stone benchtop and De Dietrich gas appliances
- Floor tiles in living areas & carpets in bedrooms
- Private master bedroom wing
- Study alcove plus loads of cover space
- R/C air-conditioning
- Double security parking (side by side)
- With easy access to parkland, transport, restaurants & entertainment
- Recreational facilities include pool, gymnasium, steam